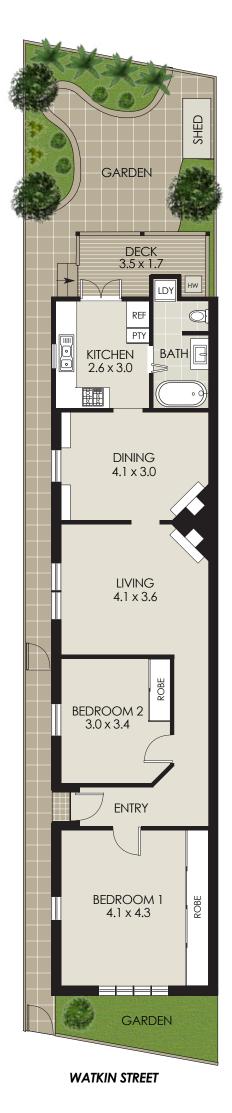

## 78 WATKIN STREET NEWTOWN

TOTAL FLOOR AREA = 92m<sup>2</sup> approx. (INCLUDING DECK)

LAND AREA =  $145.4m^2$  approx.

Disclaimer: Notice is given that all dimensions, descriptions, and details are provided in good faith and are believed to be correct. Whilst all care has been taken in the preparation of the information contained herein no warranty is offered or implied. Interested parties should therefore rely on their own enquiries and must satisfy themselves in all respects. The site plan is not a survey. Site boundaries shown are approximate only and interested parties should conduct their own survey.

**FLOOR PLAN**